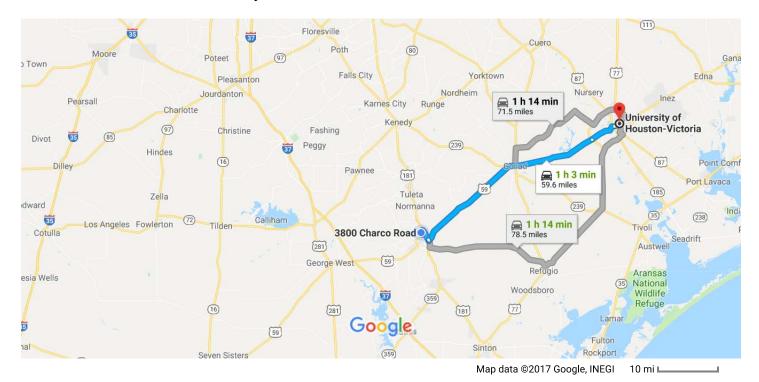

# 3800 Charco Rd, Beeville, TX 78102 to University of Houston-Victoria

Drive 59.6 miles, 1 h 3 min