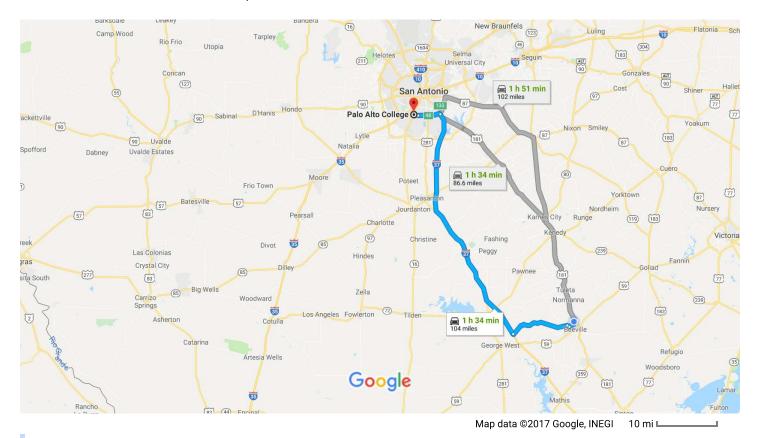

# Coastal Bend College to Palo Alto College, San Drive 104 miles, 1 h 34 min Antonio, TX

1 h 34 min

via I-37 N1 h 34 minFastest route, the usual traffic104 miles

via US-181 N 1 h 34 min 86.6 miles

via US-181 N, TX-123 N and US-87 N

1 h 51 min 102 miles

1 of 1 12/14/2017, 6:58 AM