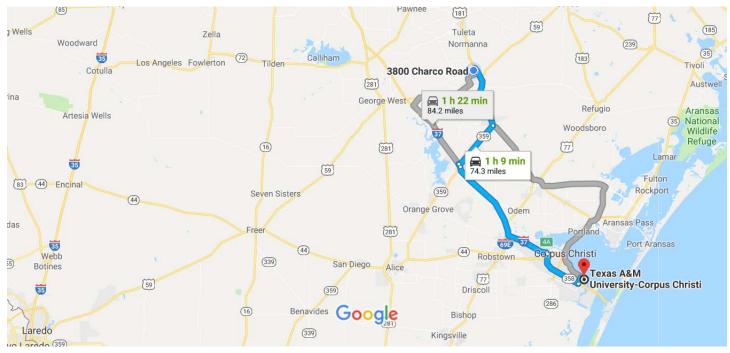

# 3800 Charco Rd, Beeville, TX 78102 to Texas A&M University-Corpus Christi

Drive 74.3 miles, 1 h 9 min

Map data ©2017 Google, INEGI 10 mi ∟\_\_\_\_

37 min (42.7 mi)