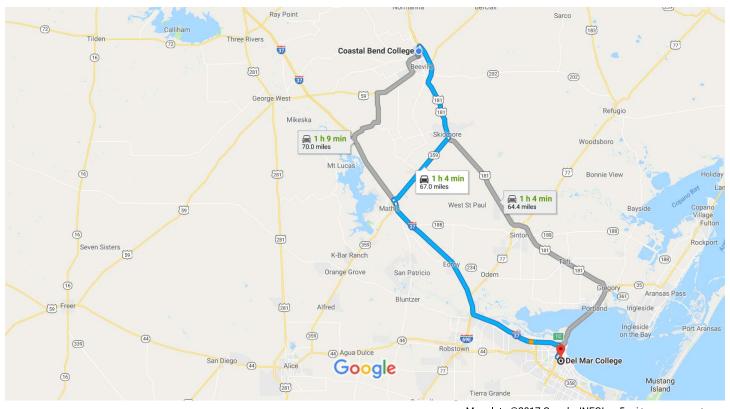

### Coastal Bend College to Del Mar College

Drive 67.0 miles, 1 h 4 min

Map data ©2017 Google, INEGI 5 mi **■** 

| via I-37 S<br>Fastest route, the usual traffic | 1 h 4 min<br>67.0 miles |
|------------------------------------------------|-------------------------|
| via US-181 S                                   | 1 h 4 min<br>64.4 miles |
| via US-59 S and I-37 S                         | 1 h 9 min<br>70.0 miles |